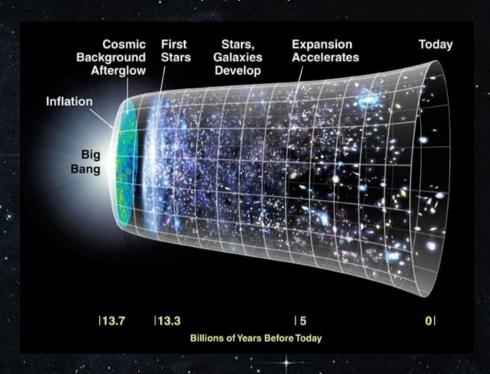

## 136.012 Cosmology and particle physics

2016S, VO, 2.0h, 3.0EC



## Aim of course

Introduction to the standard model of cosmology and relevant aspects of elementary particle physics.

Lecturer: Wrase, Timm

| Day | Time          | Date                    | Location                     |
|-----|---------------|-------------------------|------------------------------|
| Mon | 15:15 - 16:45 | 07.03.2016 - 27.06.2016 | Sem.R. DA grün 05 - Freihaus |

Organizational meeting: Monday March 7th, 2016

**Examination modalities:** written or oral

Course registration: Not necessary

Study Code: 066 461 Technical Physics

**Previous knowledge:** The course will be mostly self-contained. However, for some parts of the course basic knowledge of general relativity, quantum field theory and thermodynamics will be helpful.

Language: English